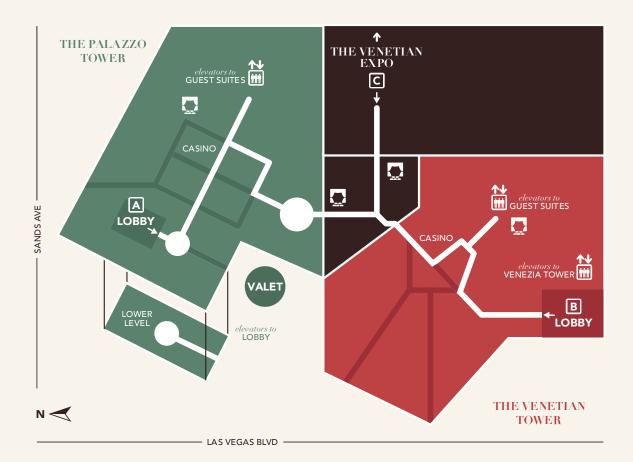

## Map to Hospitality Suites

## THE PALAZZO LOBBY

Pass the Acqua di Cristallo Fountain and continue through The Palazzo casino, down the center path to the guest elevator bank. Take any guest elevator to the 3rd floor.

## THE VENETIAN LOBBY Walk through the Grand Colonnade toward The Venetian casino. Turn right at the casino entrance and follow the center path, then turn right after passing the escalators. Take any guest elevator to the 3rd floor.

## THE VENETIAN EXPO To The Palazzo tower: Exit The Venetian Expo into Restaurant Row. Turn right at the Opaline Theatre heading toward The Waterfall Atrium. Continue through The Palazzo casino on the center path and turn right. Take any quest elevator to the 3rd floor.

To The Venetian tower: Exit The Venetian Expo into Restaurant Row. Turn left at the Opaline Theatre heading toward The Venetian casino. Turn left upon entering The Venetian casino and follow the path to the guest elevator bank. Take any guests elevator to the 3rd floor.