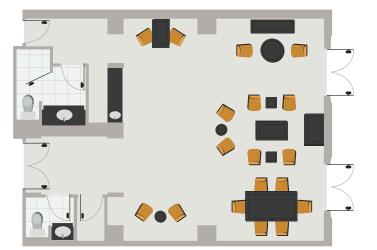

#### Capacity:

Up to 27 People Standing Up to 27 Classroom Up to 24 Conference Up to 27 Theater Up to 27 Hollow Square Up to 27 Rounds Up to 23 U-Shape

**Square Feet:** 1,000-square-foot parlor, 780- or 190-square-foot terrace

Other Features:

Pull-Down Murphy Bed, LED HD TV, Conference Dining Table, 2 Bathrooms/1 Shower

Existing Wet Bar

Small terraces vary slightly

Ó

et Bar DR, SMALL OR LARGE

acity:

LARGE PARLOR, SMALL TERRACE