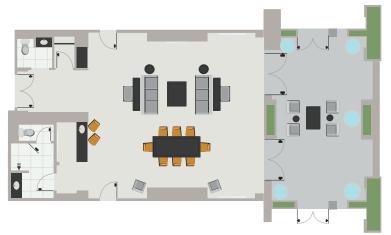

#### SMALL PARLOR, SMALL OR LARGE TERRACE Subject to availability

#### Capacity:

Up to 27 People Standing Up to 27 Classroom Up to 24 Conference Up to 27 Theater Up to 27 Hollow Square Up to 27 Rounds Up to 23 U-Shape

**Square Feet:** 1,000-square-foot parlor, 780- or 190-square-foot terrace

Other Features:

Pull-Down Murphy Bed, LED HD TV, Conference Dining Table, 2 Bathrooms/1 Shower

Existing Wet Bar

Small terraces vary slightly

Ó

et Bar DR, SMALL OR LARGE

acity:

LARGE PARLOR, SMALL TERRACE

SMALL PARLOR, LARGE TERRACE

SMALL PARLOR, SMALL TERRACE