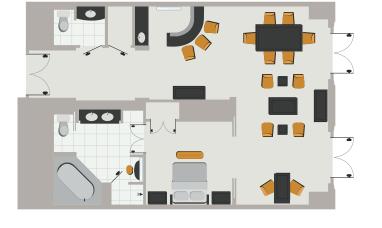

#### LARGE PARLOR, SMALL TERRACE

Capacity:

Up to 44 People Standing Up to 28 Conference Up to 42 Hollow Square Up to 32 U-Shape

Up to 44 Classroom Up to 44 Theater Up to 44 Rounds

**Square Feet:** Approximately 1,500 square feet with a 400-square-foot terrace

Other Features:

Pull-Down Murphy Bed, LED HD TV, Conference Dining Table, 2 Bathrooms/1 Shower

Existing Wet Bar