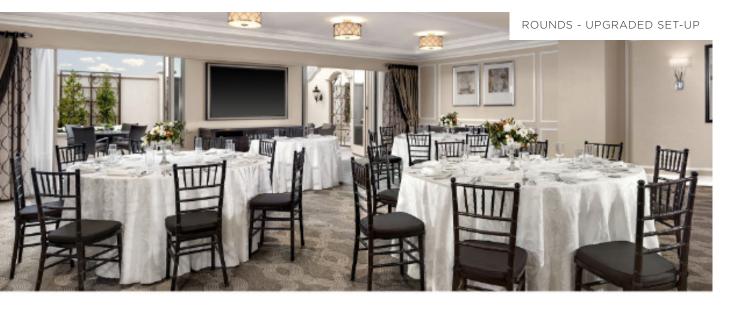

### Capacity:

Up to 48 People Standing Up to 22 Conference Up to 24 Hollow Square Up to 26 U-Shape

Up to 32 Classroom Up to 45 Theater Up to 40 Rounds

**Square Feet:** 1,200-square-foot parlor, terrace not guaranteed

#### Other Features:

Existing Wet Bar

Pull-Down Murphy Bed, (2) LED HD TV, Dining Table, 2 Bathrooms/1 Shower, Work Desk