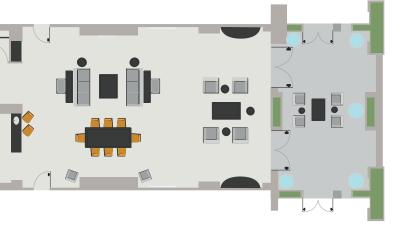

#### HOSPITALITY SUITE

Capacity:

Up to 48 People Standing Up to 12 Conference

**Square Feet:** 1,330 square feet, terrace not guaranteed

#### Other Features:

Private Bedroom with King-Size Bed and Private Bathroom, LED HD TV, Work Desk, Wet Bar

#### HOSPITALITY PARLOR

### Capacity:

Up to 48 People Standing Up to 22 Conference Up to 24 Hollow Square Up to 26 U-Shape

Up to 32 Classroom Up to 45 Theater Up to 40 Rounds

**Square Feet:** 1,200-square-foot parlor, terrace not guaranteed

#### Other Features:

Existing Wet Bar

Pull-Down Murphy Bed, (2) LED HD TV, Dining Table, 2 Bathrooms/1 Shower, Work Desk

#### HOSPITALITY PARLOR

HOSPITALITY SUITE