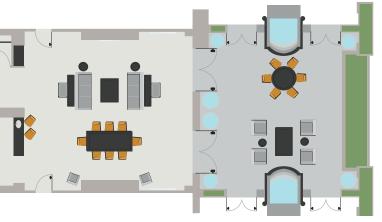

#### LARGE PARLOR, SMALL TERRACE

Capacity:

Up to 44 People Standing Up to 28 Conference Up to 42 Hollow Square Up to 32 U-Shape

Up to 44 Classroom Up to 44 Theater Up to 44 Rounds

**Square Feet:** Approximately 1,500 square feet with a 400-square-foot terrace

Other Features:

Pull-Down Murphy Bed, LED HD TV, Conference Dining Table, 2 Bathrooms/1 Shower

Existing Wet Bar