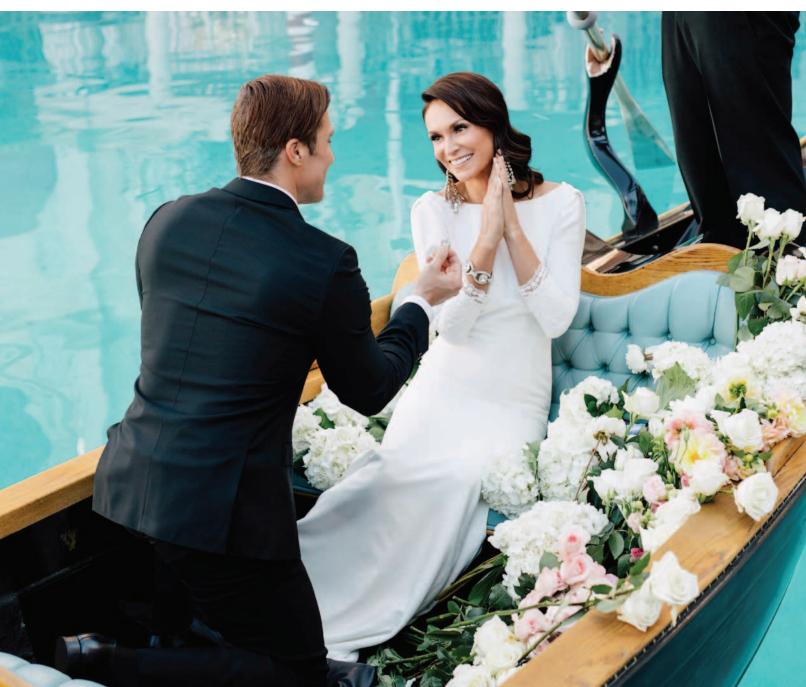

#### SIGNATURE WHITE WEDDING GONDOLA

Hold your special ceremony on our Signature White Wedding Gondola as it glides along the Grand Canal. It's the perfect setting for the couple that wants an intimate ceremony for two.