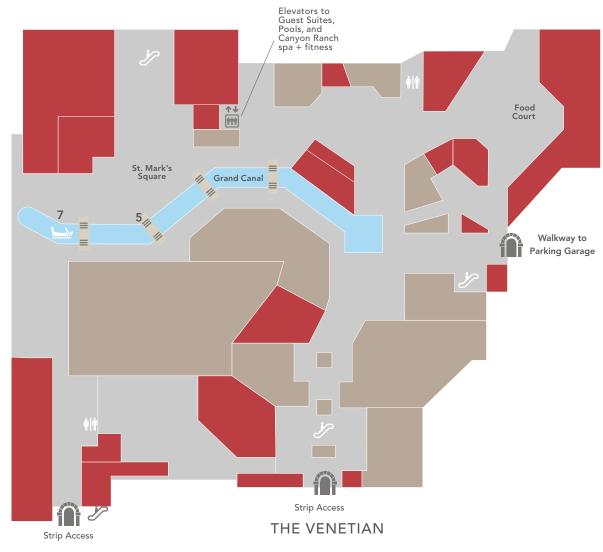

### LOCATIONS

- 1. Access to Prestige Lounge
- 2. Rosina Cocktail Lounge
- 3. Electra Cocktail Club
- 4. The Dorsey Cocktail Bar
- 5. Wedding Bridge
- 6. Wedding Chapel

- 7. Signature White Wedding Gondola
- 8. Waterfall Atrium
- 9. Venezia Pool Gardens
- 10. Wedding Terrace
- 11. Paiza
- 12. Hospitality Parlors

# WEDDING CHAPEL

Our wedding chapel truly captures the romance of Venice with breathtaking views of the Venezia Pool Gardens.

Three chapels are available, each accommodating up to 50 guests, or all three chapels can be combined to provide 2,500 square feet and seating for up to 150 guests.

### THE WATERFALL ATRIUM

Situated in the Waterfall Atrium of the Grand Canal Shoppes® on the casino level, this over the top location changes with the seasons and makes for a beautifully picturesque setting for photographs.

## VENEZIA POOL GARDENS

Our outdoor location within our Venezia Pool Gardens captures the true beauty of the lush greenery, decorative statues, and tranquil fountains found above the Las Vegas Strip. The Venezia Pool Gardens is the perfect setting for an outdoor wedding.

### WEDDING BRIDGE

Celebrate your love with a kiss on a bridge that overlooks the Grand Canal amid the sights and sounds of the bustling St. Mark's Square. Take in the open-air setting that's filled with singing gondoliers, one-of-a-kind boutiques, and courtyard cafés. This is the ideal location for anyone who wants to share their special day with.

### WEDDING TERRACE

Overlooking the lush Venezia Pool Gardens, our couples can walk out onto the Weddings Terrace from the Wedding Chapel. The focal point of our Weddings Terrace is the soothing fountain that provides an oasis of tranquility and romance.