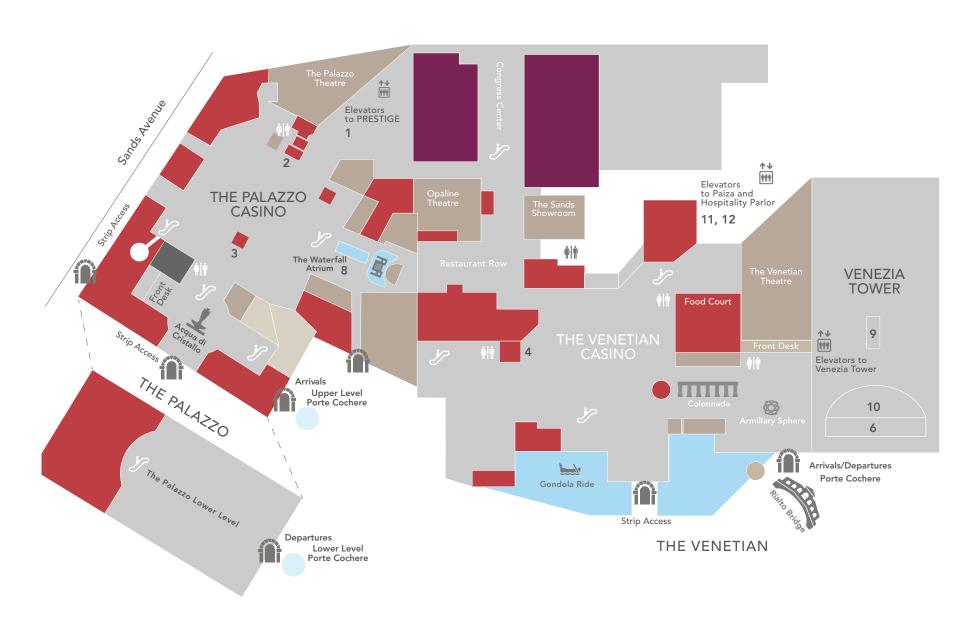

CASINO LEVEL 2

### LOCATIONS

- 1. Access to Prestige Lounge
- 2. Rosina Cocktail Lounge
- 3. Electra Cocktail Club
- 4. The Dorsey Cocktail Bar
- 5. Wedding Bridge
- 6. Wedding Chapel

- 7. Signature White Wedding Gondola
- 8. Waterfall Atrium
- 9. Venezia Pool Gardens
- 10. Wedding Terrace
- 11. Paiza
- 12. Hospitality Parlors