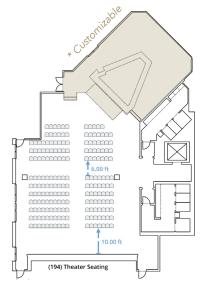

## Facts and Specifications

SQUARE FEET 6,968

CAPACITIES

Maximum: 194

Banquet: 144 (12 rounds of 12)

Theater: 194 Classroom: 120

**CLASSROOM**Classroom: 120

Round Table: 144 (12 rounds of 12) **THEATER**Theater: 194

\* Customized Options: Full Bar, Reception Space, Coffee, or Continental Breakfast

LOCATED IN THE PALAZZO TOWER,
WITH EASY ACCESS OFF THE PALAZZO LOBBY