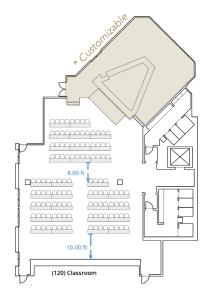

## Facts and Specifications

SQUARE FEET 6,968

CAPACITIES

Maximum: 194

Banquet: 144 (12 rounds of 12)

Theater: 194 Classroom: 120

**CLASSROOM**Classroom: 120

Round Table: 144 (12 rounds of 12) **THEATER**Theater: 194

\* Customized Options: Full Bar, Reception Space, Coffee, or Continental Breakfast

LOCATED IN THE PALAZZO TOWER,
WITH EASY ACCESS OFF THE PALAZZO LOBBY