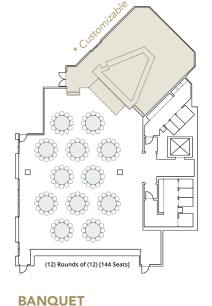

## Facts and Specifications

SQUARE FEET 6,968

CAPACITIES

Maximum: 194

Banquet: 144 (12 rounds of 12)

Theater: 194 Classroom: 120

**CLASSROOM**Classroom: 120

Round Table: 144 (12 rounds of 12) **THEATER**Theater: 194

\* Customized Options: Full Bar, Reception Space, Coffee, or Continental Breakfast

LOCATED IN THE PALAZZO TOWER,
WITH EASY ACCESS OFF THE PALAZZO LOBBY